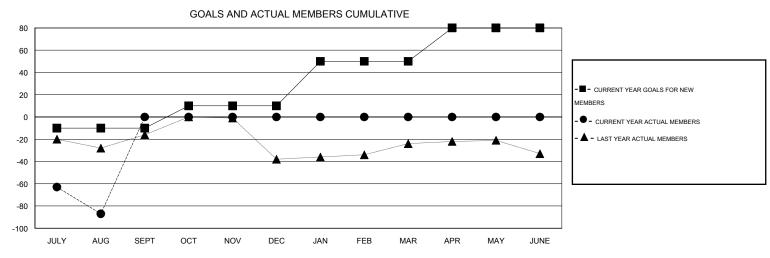

## **LOCATION MASSACHUSETTS**

 $\mathsf{GMT}\;\mathsf{CA}\;1$ 

| Clubs                    |                  |           |                  |                  | Members                  |                    |                                     |                    |                  |
|--------------------------|------------------|-----------|------------------|------------------|--------------------------|--------------------|-------------------------------------|--------------------|------------------|
| RESULTS FOR 2015-2016    |                  |           |                  |                  | RESULTS FOR 2015-2016    |                    |                                     |                    |                  |
| QUARTER                  | NEW CLUB<br>GOAL | NEW CLUBS | DROPPED<br>CLUBS | NET<br>GAIN/LOSS | QUARTER                  | NEW MEMBER<br>GOAL | CHARTER AND<br>NEW MEMBERS<br>ADDED | DROPPED<br>MEMBERS | NET<br>GAIN/LOSS |
| JULY/AUG/SEPT            | 0                | 0         | 1                | -1               | JULY/AUG/SEPT            | -10                | 14                                  | 101                | -87              |
| OCT/NOV/DEC  JAN/FEB/MAR | 1                | 0         | 0                | 0<br>0           | OCT/NOV/DEC  JAN/FEB/MAR | 20<br>40           | 0<br>0                              | 0<br>0             | 0<br>0           |
| APR/MAY/JUNE             | 1                | 0         | 0                | 0                | APR/MAY/JUNE             | 30                 | 0                                   | 0                  | 0                |